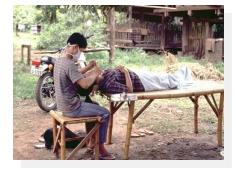

This is something that we've had at the center which is bamboo bed for doing mouth care in the rural area in Thailand. It's very practical because at that time we don't have enough dentist in Thailand, so we have like primary care workers and this is what they are doing at that time (1984)