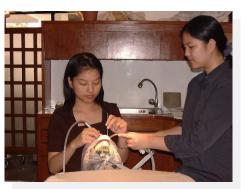

And this is simulating caries model or "sim caries"

SIM KIT SIM CARIES

For the last things that I think that I'm succeed is sending him (Dr. Mansuang Wongsapai) to train with Dr. Beach for 3 months, so I can get myself retired quietly and left everything on him.